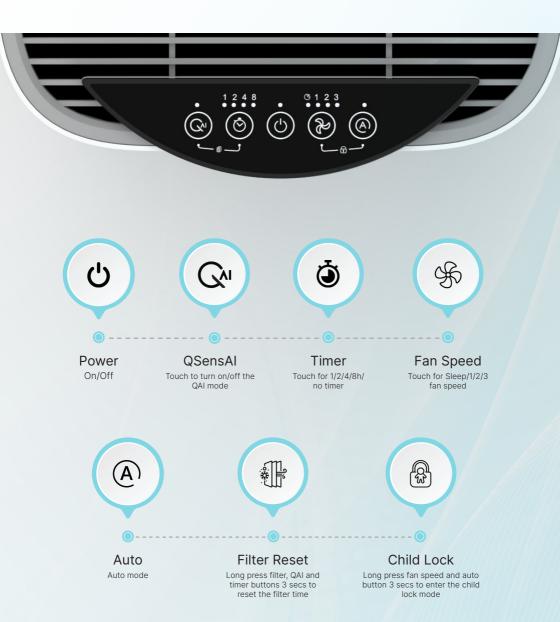

**NEXT STEP: PURE AIR BLISS!** 

# **Prepare for Pure Air: Follow These Essential Steps.**



#### 1. Unlock the air purifier

Put the smart air purifier on the table and turn it over. Hold the rotating cover from the bottom of the product & turn it anticlockwise to unlock and take out the filter.

#### 2. Take out the filter & remove polybag

Remove the polybag from the filter and again place the filter in the smart air purifier





#### 3. Lock & Cover the air purifier

Align with the triangle shape on the bottom cover with the triangle on the machine and turn it clockwise to tighten the cover.

<sup>\*</sup> Images in the quick start guide are just representative of the devices and are for the purpose of guiding through the initial set-up process only

### **Know the Control Panel**



## **Breathe Pure, Breathe Better** with the Qubo Smart Air purifier

For best results, use with Qubo App



- 1. Switch on your Smart Air Purifier
- 2. Scan & download the Qubo app through the QR code
- 3. Follow the app instructions to register your device

Download the Qubo app:







Scan to know more about the product set-up here: