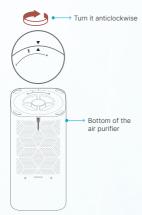

#### 1. Unlock the air purifier

Put the smart air purifier on the table and turn it over. Hold the rotating cover from the bottom of the product & turn it anticlockwise to unlock and take out the filter.