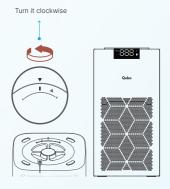

#### 3. Lock & Cover the air purifier

Align with the triangle shape on the bottom cover with the triangle on the machine and turn it clockwise to tighten the cover.

<sup>\*</sup> Images in the quick start guide are just representative of the devices and are for the purpose of guiding through the initial set-up process only