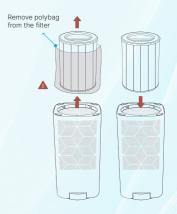

#### 2. Take out the filter & remove polybag

Remove the polybag from the filter and again place the filter in the smart air purifier